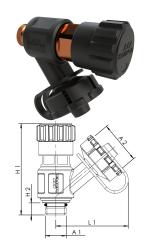

## **Product Features**

- can be attached to all Kemper valves with test/drain-port
- rotatable hose connection element G 3/4 with cap and hanger
- wetted metal parts made from dezincification-free and corrosion-resistant gunmetal, resistant against aggressive water
- EPDM-seat gasket
- rotating and plug-in cap

## **Technical data**

 $\bullet$  max. operating temperature 110  $^{\circ}\text{C}$ 

| Part no.        | DN | for DN | for DN with flange valves | A1    | A 2   |    |     | L1<br>(mm) | kg   |
|-----------------|----|--------|---------------------------|-------|-------|----|-----|------------|------|
| J71091730000600 | 8  | 15-50  | 15-25                     | G 1/4 | G 3/4 | 57 | 7.5 | 45         | 0.08 |
| J71091730001000 | 10 | 65-80  | 32-150                    | G 3/8 | G 3/4 | 63 | 6   | 45         | 0.10 |