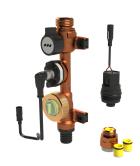

## **Product Features**

- water exchange groups for e.g. cold drinking water (PWC) and hot drinking water (PWH)
- wetted metal parts made from dezincification-free and corrosion-resistant gunmetal, resistant to aggressive water, stainless steel and drinking water-approved plastics
- solenoid valve, flow sensor for KHS Hygiene Flush Box LITE and aerator set incl. flow limiter (FL 5 l/min, 10 l/min, 15 l/min) included in the scope of delivery
- factory-installed flushing set for commissioning
- rapid assembly with fastening parts included
- as extension components for upgrading the single-port Hygiene Flush Station LITE to double port