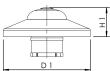

| Part no.   | for DN | D1<br>(mm) | H1<br>(mm) | inner shaft diameter | thread      | kg   |
|------------|--------|------------|------------|----------------------|-------------|------|
| 5910001500 | 15-20  | 70         | 23.5       | 26                   | M 21 x 1,25 | 0.10 |
| 5910002500 | 25-32  | 70         | 23.5       | 35                   | M 33 x 1,5  | 0.12 |