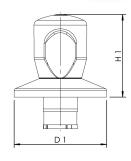

| Part no.   | for DN | D1<br>(mm) | H1<br>(mm) | inner shaft diameter | thread      | kg   |
|------------|--------|------------|------------|----------------------|-------------|------|
| 5900001500 | 15-20  | 70         | 63         | 26                   | M 21 x 1,25 | 0.19 |
| 5900002500 | 25-32  | 70         | 63         | 35                   | M 33 x 1,5  | 0.20 |