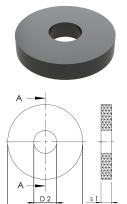

## **Product Features**

- for stop valves made entirely of gunmetal according to figure 135, 173, 176 and 190 with top lip gasket manufactured to 05/2006 as well as combined stop and check valves with flow body made entirely of gunmetal according to figure 145 with top seal manufactured to 05/2006
- colour: white

| Part no.        | for DN | D1<br>(mm) | D2<br>(mm) | S1<br>(mm) | kg   |
|-----------------|--------|------------|------------|------------|------|
| B91001731401500 | 15     | 16.4       | 5.5        | 3          | 0.00 |
| B91001731402000 | 20     | 22         | 5.5        | 3          | 0.00 |
| B91001731402500 | 25     | 28         | 6.5        | 4          | 0.01 |
| B91001731403200 | 32     | 36         | 8.5        | 4          | 0.01 |
| B91001731404000 | 40     | 41.5       | 8.5        | 5          | 0.01 |
| B91001731405000 | 50     | 53         | 10.5       | 5          | 0.02 |
| B91001731406500 | 65     | 68         | 10.5       | 5          | 0.04 |
| B91001731408000 | 80     | 81         | 10.5       | 5          | 0.06 |