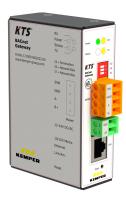

## **Product Features**

- device to expand interface the Water Heater, for connecting to the KTS system to the building management system via BACnet IP
- installation on DIN TS35 top-hat rail in accordance with EN60715

## **Standards and Approvals**

- CE marking
- BTL certified

## **Technical data**

- min. ambient temperature 0 °C
- max. ambient temperature 45 °C
- permissible ambient humidity 20-80%rh, non-condensing
- operating voltage 12 24 V AC/DC

| Part no.   | H1<br>(mm) | L1<br>(mm) | T1 | electr.<br>capacity<br>consumption (W) | kg   |
|------------|------------|------------|----|----------------------------------------|------|
| 9160202200 | 100        | 64.5       | 31 | 1.7                                    | 0.36 |