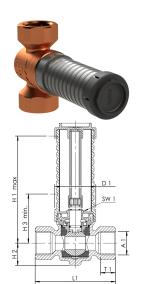

## **Technical data**

- max. installation depth 110 mm
- pressure rating PN 16
- max. operating temperature 90 °C

| Part no.   | DN | A1     | D1<br>(mm) | H1<br>(mm) |    |    |    | SW1<br>(mm) | T1<br>(mm) | kg   |
|------------|----|--------|------------|------------|----|----|----|-------------|------------|------|
| 5850001500 | 15 | Rp 1/2 | 46         | 120        | 25 | 55 | 84 | 17          | 14.5       | 0.54 |
| 5850002000 | 20 | Rp 3/4 | 46         | 120        | 25 | 55 | 90 | 17          | 16.5       | 0.62 |
| 5850002500 | 25 | Rp 1   | 46         | 130        | 28 | 70 | 99 | 17          | 18         | 0.93 |