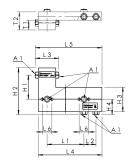

## **Technical data**

- inside micrometer 150 mm
- pressure rating PN 10
- max. operating temperature 70 °C
- short-term peak temperature 95 °C

| Part no.   | DN | A1     |     |       | _   | H4<br>(mm) |     |    | _  |       |       |    |    | T2<br>(mm) |
|------------|----|--------|-----|-------|-----|------------|-----|----|----|-------|-------|----|----|------------|
| 5500101500 | 15 | Rp 1/2 | 100 | 194.5 | 102 | 64         | 153 | 50 | 97 | 264.5 | 276.5 | 40 | 41 | 75         |

| Part no.   | kg   |
|------------|------|
| 5500101500 | 1.28 |