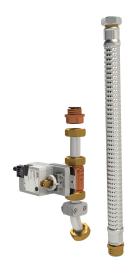

## **Product Features**

- Quarter turn stop valve with actuator and connection accessories
- pre-assembled
- wetted parts on the drinking water side made of gunmetal, stainless steel and drinking water approved plastics
- for connecting a rainwater utilisation unit to the FK-5 safety isolation station
- suitable as a second drinking water connection
- Connection to the pipe by enclosed flex pipe (500mm)
- suitable for break tank station FK-5 PRO, Production from 2025